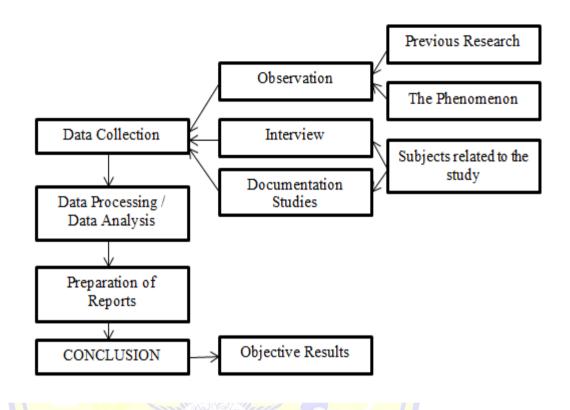

s.

#### 3.5 Data Credibility

The data credibility test in this study was carried out by the author by associating or connecting the data that the researchers had obtained with other related films that contain an element of protagonist, According to Sugiyono (2012: 270) asserted as follows: qualitative research, among others, is carried out by extending observations, increasing perseverance in research, triangulation, discussions with colleagues, negative case analysis, and member checks. Text or artwork is seen as something that inserts or refers to a previous text or artwork, So what researchers do in testing credibility is to compare them with previous data in accordance with the rules of qualitative research. As for clearer steps and technique, we can be seen from the picture below:



In order not to be discussed with repeated themes, the data obtained need to be organized and presented properly the data obtained by the researcher was in accordance with the concentration, then explained in an explanation that has a plot to discuss visual signs and the meaning behind these signs some of the data presented are accompanied by pictures to make it easier to understand.